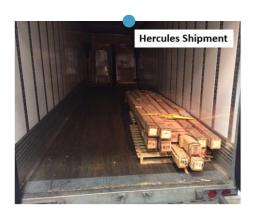

# NEW TRAILERS HELP REDUCE DAMAGE

- Effective trailer loading is also an area LTL carriers can reduce damage of products which do not stack or mix nicely in a trailer
- Hercules new trailers have retractable load racking system built into the trailer at 2 foot increments
- This allows pallets to be placed above an odd object below without damage to either item