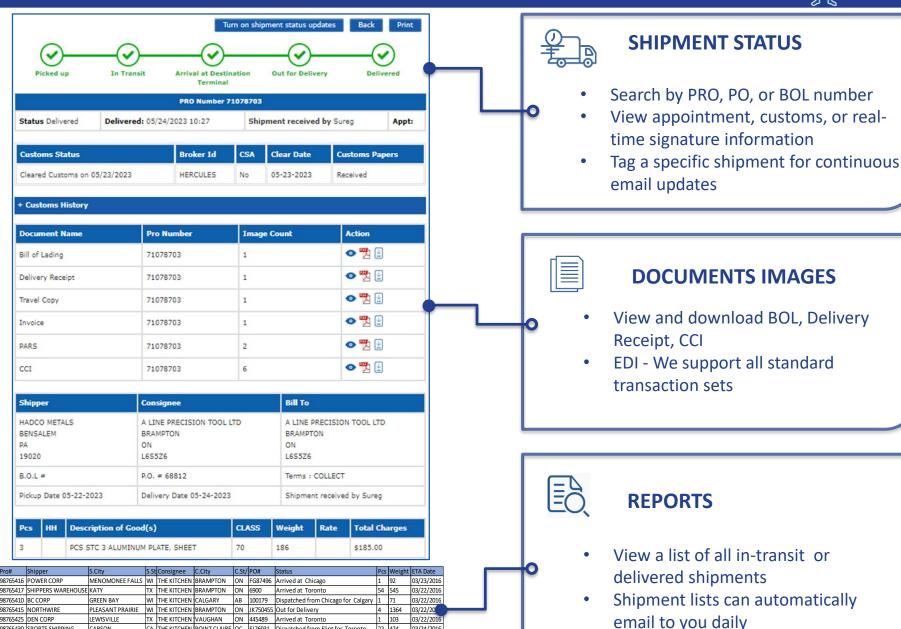

### **Website Tools**

#### **SCHEDULE PICKUPS**

- Save repeat locations for fast pickup entry
- Receive confirmation email with traceable reference number
- Automatic bill of lading creation

#### **RATE SHIPMENTS**

- Receive a Reference number
- Email quote to yourself or a colleague in your office

### Visibility

98765430 SPORTS SHIPPING

98765421 PLASTICS PROD

WINTERS

FULLERTON

98765408 GUND INT

22 424

3 822

### Live tracing

 Hercules P&D drivers transmit live shipment status updates including who signed for the shipment

Our website updates shipment status minutes after delivery

Terminals can provide live GPS information as to the drivers position