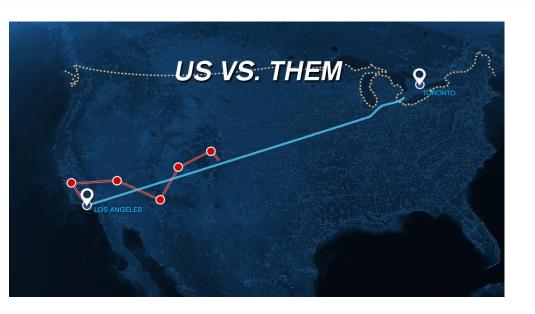

### Terminal Map

Do you like stopovers?

Your LTL shipment doesn't either!

### **NO BREAK-BULK**

- Hercules focus is cross-border (US-Canada)
   LTL. Many US domestic lanes are also serviced (Inter and Intra-state)
- Our unique "no break-bulk" structure will help to reduce transit times
- Hercules network reduces damage or misrouting
- Traditional hub-and-spoke networks cause shipments to be touched many times. Each touch presents another opportunity for the shipment to sustain damage