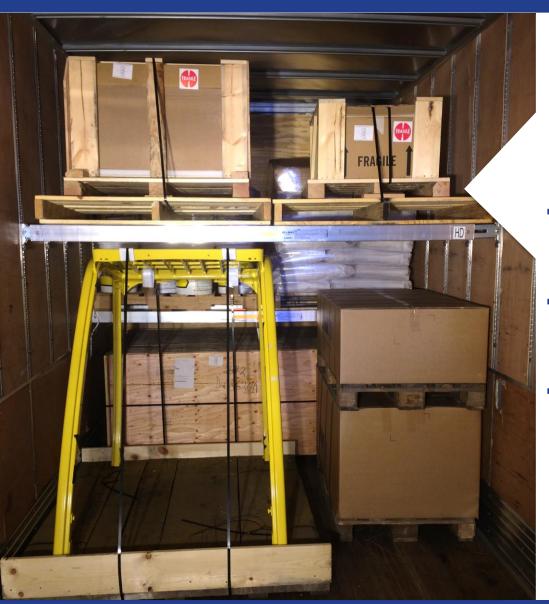

# NEW TRAILERS HELP REDUCE DAMAGE

- Effective trailer loading is also an area LTL carriers can reduce damage of products which do not stack or mix nicely in a trailer
- Hercules new trailers have retractable load racking system built into the trailer at 2 foot increments
- This allows pallets to be placed above an odd object below without damage to either item