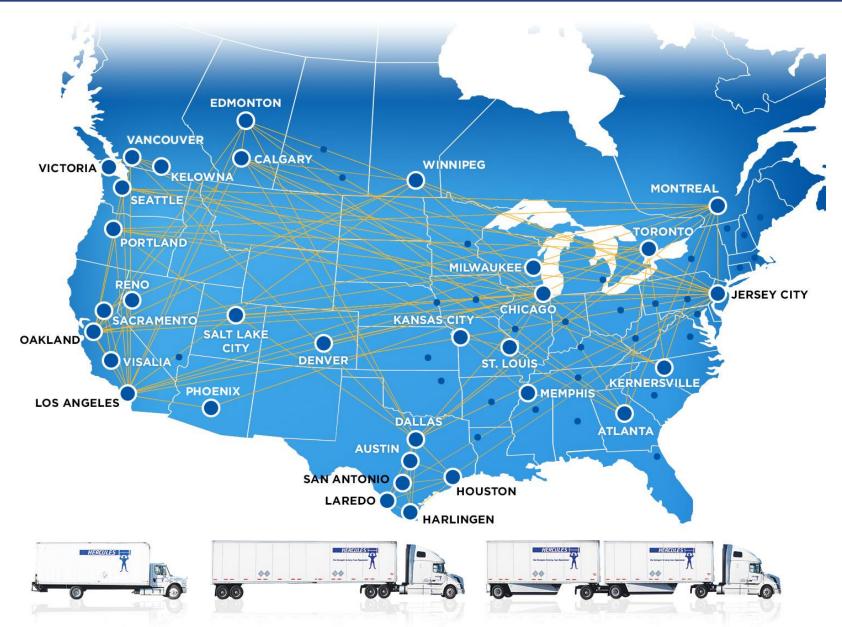

30+ terminals in the US and Canada

HAZMAT certified

### Terminal Map

Do you like stopovers?

Your LTL shipment doesn't either!

### **NO BREAK-BULK**

- Hercules focus is cross-border (US-Canada)
   LTL. Many US domestic lanes are also serviced (Inter and Intra-state)
- Our unique "no break-bulk" structure will help to reduce transit times
- Hercules network reduces damage or misrouting
- Traditional hub-and-spoke networks cause shipments to be touched many times. Each touch presents another opportunity for the shipment to sustain damage