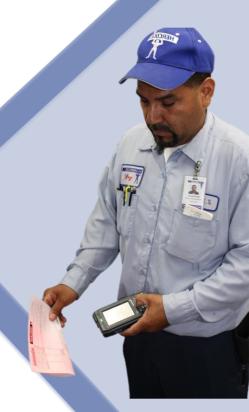

### Live tracing

 Hercules P&D drivers transmit live shipment status updates including who signed for the shipment

Our website updates shipment status minutes after delivery

Terminals can provide live GPS information as to the drivers position