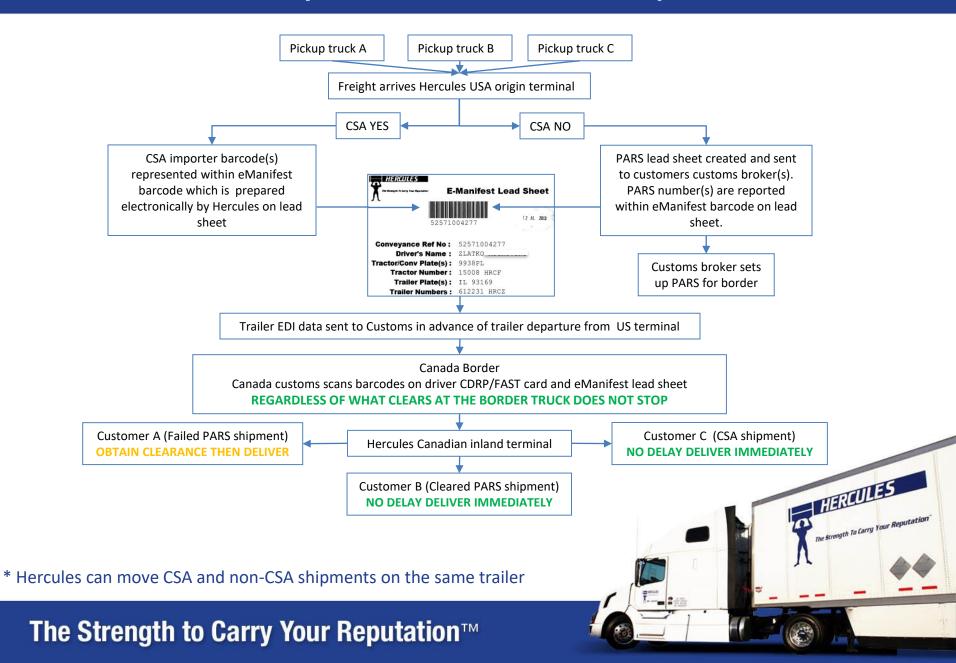

### No border delays with eManifest platform

### Canadian Customs Brokerage

Long-term member of the CSCB (Canadian Society of Customs Brokers)

Entries are performed at all ports, and for all modes of transportation (truck, air, ocean, and rail) by our in-house experts